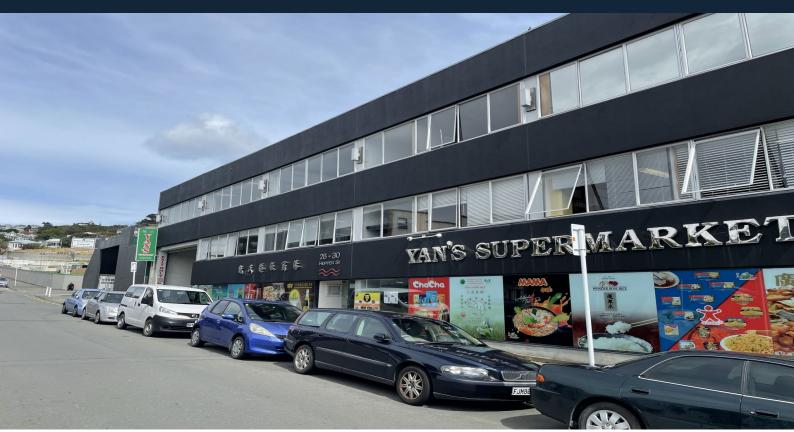

## Te Aro Office Space - 437m?

Office space (437m?) now available, located at 28 Hopper Street above Yan's Supermarket and next door to Prestons.

The space consist of an open plan layout, providing ample fit out options.

## FEATURES

- Competitively priced
- Good natural light
- Car parks available to rent
- Motivated landlord

For more information about this space or to arrange a viewing, please contact: Mark Melville (022 154 6558) - mark.m@theagencygroup.co.nz or Carl Hastings (021 403 502) - carl@the agencygroup.co.nz