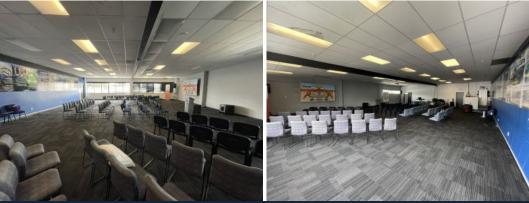

## Te Aro Office Space - 437m?

Office space (437m?) now available, located at 28 Hopper Street above Yan's Supermarket and next door to Prestons.

The space consist of an open plan layout, providing ample fit out options.

## FEATURES

- Competitively priced
- Good natural light
- Car parks available to rent
- Motivated landlord

For more information about this space or to arrange a viewing, please contact: Mark Melville (022 154 6558) - mark.m@theagencygroup.co.nz or Carl Hastings (021 403 502) - carl@the agencygroup.co.nz