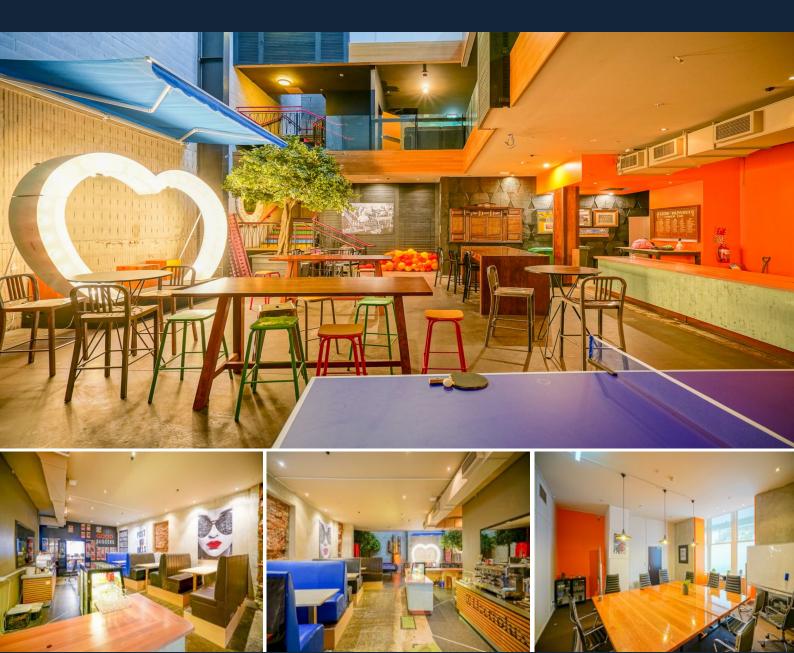

## Style - History - Great Location

Spectacular looking 1900s building, notable for its pleasant, symmetrical and well-ordered fa?ade.

The building has had a variety of tenants over its history, including Hotel Selwyn, China-Tea merchants, Caesars Palace and Temperance Bar to name a few.

The stylish space (951m?) is spread over three levels and includes an atrium, different size working areas and multiple balconies and desks.

## FEATURES

- Great location in the entertainment end of town
- Stylish design
- Competitively priced

For more information about this space or to arrange a viewing, please contact: