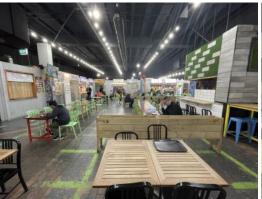

## Vibrant Food Court Sites in CBD

Superbly positioned food and beverage sites are now available within the Capital Markets at 151 Willis Street.

The spaces available ranges from 7.3m? up to 24m?. Each kiosk includes extraction and are connected to a large shared seating area.

## KEY FEATURES:

- High foot traffic from the golden mile and surrounding buildings
- Suitable for all kind of F & B businesses, especially burgers, roasts, bubble teas and desserts
- Large seating area
- Access to 40000 students & businesses in surrounding area