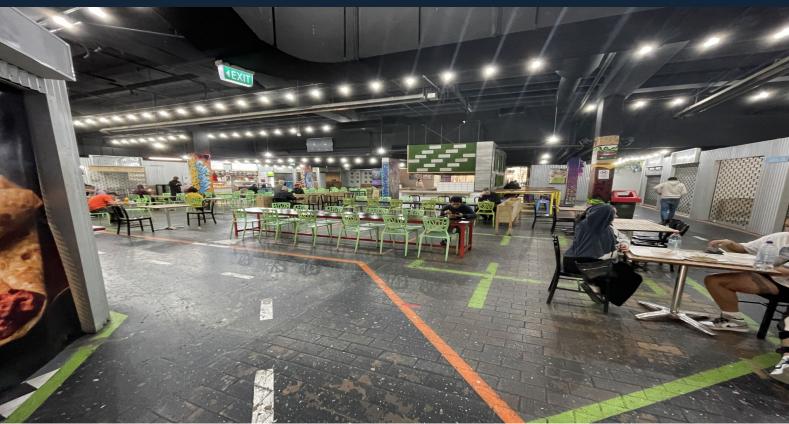

## Vibrant Food Court Sites in CBD

Superbly positioned food and beverage sites are now available within the Capital Markets at 151 Willis Street.

The spaces available ranges from 7.3m? up to 24m?. Each kiosk includes extraction and are connected to a large shared seating area.

## KEY FEATURES:

- High foot traffic from the golden mile and surrounding buildings
- Suitable for all kind of F & B businesses, especially burgers, roasts, bubble teas and desserts
- Large seating area
- Access to 40000 students & businesses in surrounding area