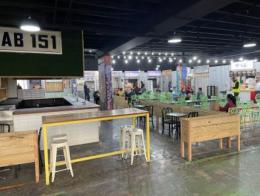

## Vibrant Food Court Sites in CBD

Superbly positioned food and beverage sites are now available within the Capital Markets at 151 Willis Street.

The spaces available ranges from 7.3m? up to 24m?. Each kiosk includes extraction and are connected to a large shared seating area.

Other retailers include One Sushi, Mania, Quiquiriqui, Pho Viet, Noodle Man, Guangzhou Cuisine, Miss Kangsta and BFG to name a few.