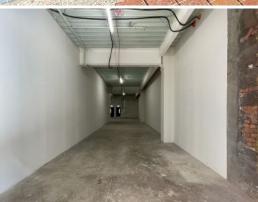

#### RETAIL SPACE:

Prominent modern high profile retail space (164m?) with high ceilings.

Perfect location to attract high foot traffic & exposure with its great location and large glass frontage.

Currently an empty shell waiting for a fit out to your requirements.