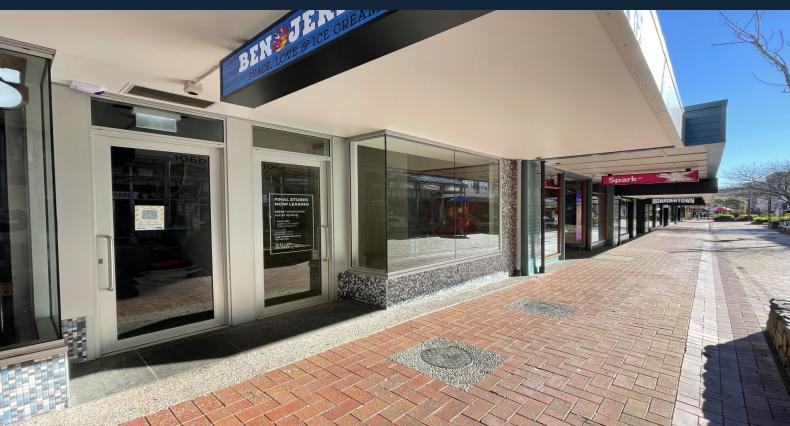

#### RETAIL SPACE:

Prominent modern high profile retail space (164m?) with high ceilings.

Perfect location to attract high foot traffic & exposure with its great location and large glass frontage.

Currently an empty shell waiting for a fit out to your requirements.

Businesses nearby include: Dr Martens, Ben & Jerry's, Spark, Glassons and Boardertown with

five tertiary hubs nearby serving a wider population of 40000 students.