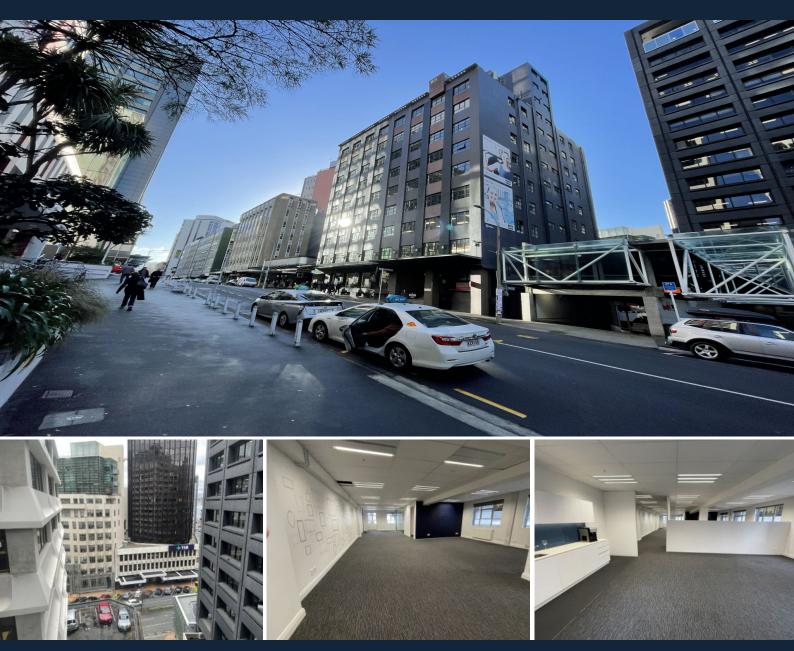

## Part Level 4 (B)/85 The Terrace Wellington Central

## Nice Terrace Office Space - 215m?

Part level 4 office space of 215m? is now available, has recently been refurbished and offers a great layout and natural light with a two self contained offices and kitchenette / breakout area.

FEATURES:

- Good natural light
- Motivated landlord
- Easy access to train station & the golden mile

For more information about this space, to arrange a viewing and finding out about other suitable space, please contact: