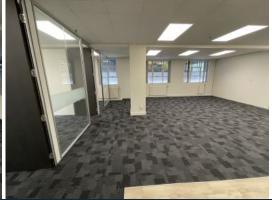

## The Terrace Office - 103m?

Part level 1 office space of 103m? has recently been refurbished and offers a great layout and natural light with three self contained offices.

## FEATURES:

- Multiple meeting / breakout rooms.
- Good natural light
- Kitchenette
- Motivated landlord
- Easy access to train station & the golden mile

For more information about this space, to arrange a viewing and finding out about other suitable space, please contact: