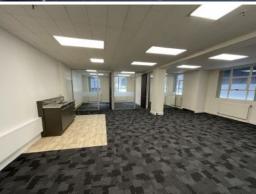

## The Terrace Office - 103m?

Part level 1 office space of 103m? has recently been refurbished and offers a great layout and natural light with three self contained offices.

## FEATURES:

- Multiple meeting / breakout rooms.
- Good natural light
- Kitchenette
- Motivated landlord
- Easy access to train station & the golden mile

For more information about this space, to arrange a viewing and finding out about other suitable space, please contact: