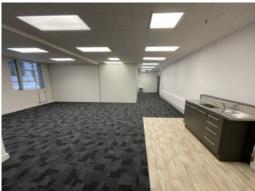

## The Terrace Office - 103m?

Part level 1 office space of 103m? has recently been refurbished and offers a great layout and natural light with three self contained offices.

## FEATURES:

- Multiple meeting / breakout rooms.
- Good natural light
- Kitchenette
- Motivated landlord
- Easy access to train station & the golden mile

For more information about this space, to arrange a viewing and finding out about other suitable space, please contact: