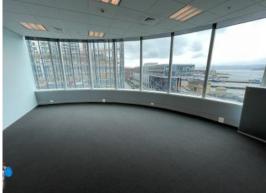

#### SPACE DETAILS:

Large open plan layout (741m?) which includes five offices, boardroom, reception area and kitchen / break out area.

The space benefits from great natural light, spectacular view and convenient central location, with easy access to the waterfront and golden mile.