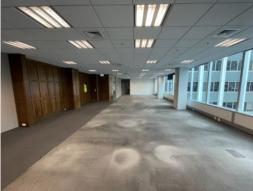

#### SPACE DETAILS:

Large open plan layout with two offices at one end separated by bifold divide, that can be opened up for use as a board / breakout room.

The space benefits from great natural light and convenient central location, with easy access to the waterfront and golden mile.