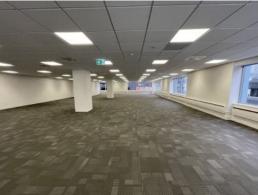

## Office Space in 100% NBS Building - 425m?

Perfectly located on the corner of Boulcott Street, giving convenient access to the golden mile and vehicle access on and off the motorway

The building has been recently strengthened to a high 100% NBS and the available space (425m?) is a blank canvas ready for your input.

## FEATURES:

- Great natural light
- Car parking available
- Blank canvas
- Motivated Landlord
- NBS 100%
- Central location
- Close proximity to motorway