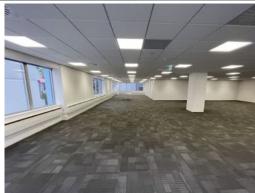

## Office Space in 100% NBS Building - 425m?

Perfectly located on the corner of Boulcott Street, giving convenient access to the golden mile and vehicle access on and off the motorway

The building has been recently strengthened to a high 100% NBS and the available space (425m?) is a blank canvas ready for your input.

## FEATURES:

- Great natural light
- Car parking available
- Blank canvas
- Motivated Landlord
- NBS 100%
- Central location
- Close proximity to motorway