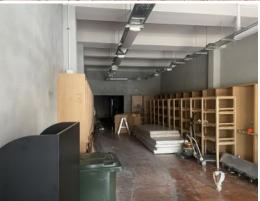

The space was previously occupied by Glengarry liquor store and includes timber floors, high stud, small kitchenette and toilets.

Excellent glass frontage for advertising or showcasing.