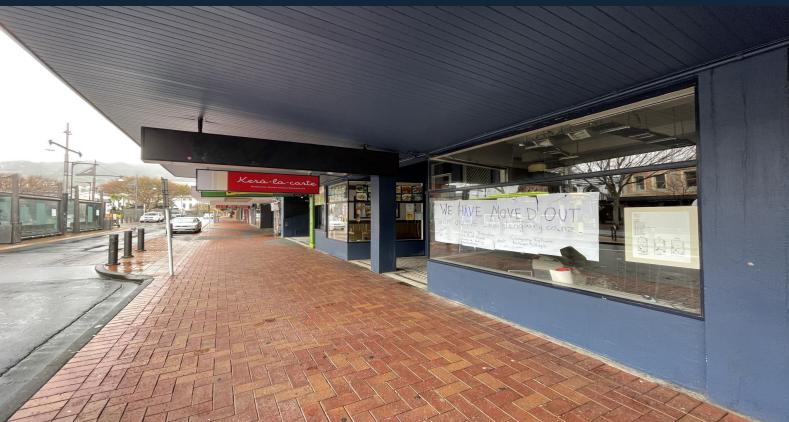

## High Profile Retail In The Heart Of Courtenay Place

Great retail space (152m?) located in the heart of Courtenay Place on the ground floor of the iconic Paramount Theatre building. The building has recently renovated and strengthened to a high NBS.

The space was previously occupied by Glengarry liquor store and includes timber floors, high stud, small kitchenette and toilets.

Excellent glass frontage for advertising or showcasing.