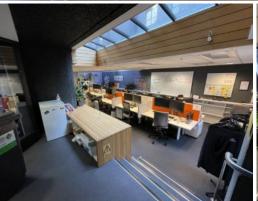

## Perfect Space | Perfect Location - 143m?

Well presented modern office space (143m?) located at the top of Woodward Street at 89 The Terrace.

Stylish quality fit out throughout, space comprises of an L shaped open plan layout which includes a reception area, office, kitchen with the space having the convenience of having its own dedicated entry / exit.

## FEATURES:

- Large windows offering great natural light
- Quality fit out throughout
- NBS 85%
- Central location
- Close proximity to various public transport options