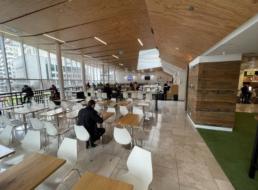

## Food Court Opportunity on Lambton Quay - 61m?

Superbly positioned food and beverage site is now available in the stylish Lambton Square & Eatery on level one at 180 Lambton Quay.

The space (61m?) includes a kitchen / preparation area in the back and a serving / retail area (green area in the photos) in the front, which is connected to a large seating area.

## KEY FEATURES:

- High foot traffic from the golden mile and surrounding buildings
- Stylish design
- Large seating area