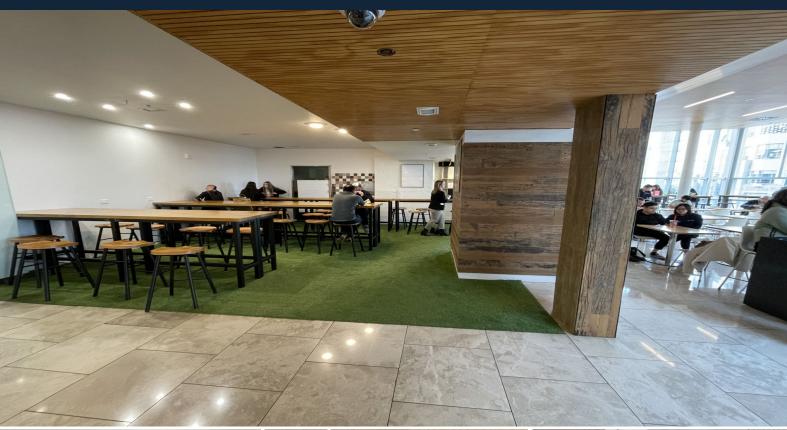

## Food Court Opportunity on Lambton Quay - 61m?

Superbly positioned food and beverage site is now available in the stylish Lambton Square & Eatery on level one at 180 Lambton Quay.

The space (61m?) includes a kitchen / preparation area in the back and a serving / retail area (green area in the photos) in the front, which is connected to a large seating area.

## KEY FEATURES:

- High foot traffic from the golden mile and surrounding buildings
- Stylish design
- Large seating area