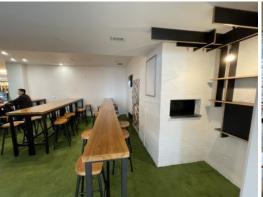

## Food Court Opportunity on Lambton Quay - 61m?

Superbly positioned food and beverage site is now available in the stylish Lambton Square & Eatery on level one at 180 Lambton Quay.

The space (61m?) includes a kitchen / preparation area in the back and a serving / retail area (green area in the photos) in the front, which is connected to a large seating area.

## KEY FEATURES:

- High foot traffic from the golden mile and surrounding buildings
- Stylish design
- Large seating area