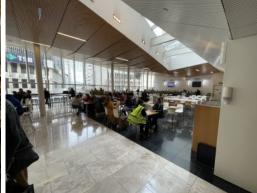

## Food Court Opportunity on Lambton Quay - 61m?

Superbly positioned food and beverage site is now available in the stylish Lambton Square & Eatery on level one at 180 Lambton Quay.

The space (61m?) includes a kitchen / preparation area in the back and a serving / retail area (green area in the photos) in the front, which is connected to a large seating area.

## KEY FEATURES:

- High foot traffic from the golden mile and surrounding buildings
- Stylish design
- Large seating area