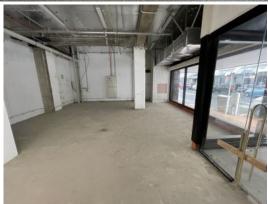

#### RETAIL SPACE:

High profile retail / hospitality location to attract high foot traffic & exposure. Currently an empty shell waiting for a fit out to your requirements.

#### FEATURES:

- Premium CBD location & address
- High foot traffic location
- High NBS
- Ceiling ceiling (4 meter)

### Negotiation

**Type** : Retail/Showroom **Building Size** : 98.47 m2

Carl Hastings Carl Hastings

+64 21403502 +64 21403502