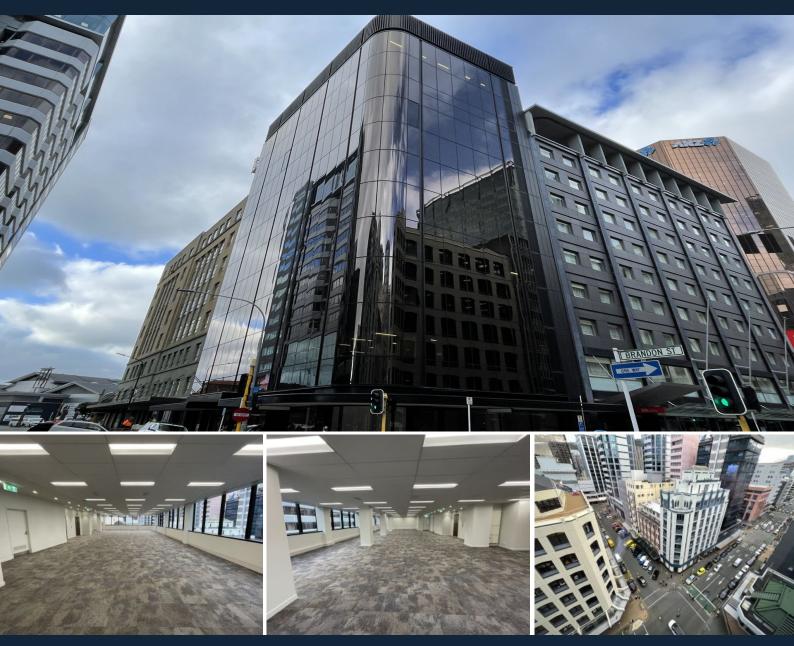

#### BUILDING DETAILS:

Brandon House stands on a north facing corner in the heart of the CBD, located on the corner of Brandon and Featherston Streets. The building has a high NBS of 100%.

#### OFFICE SPACE DETAILS:

Entire floor (271m?) is available with great views overlooking Brandon and Featherston Street. The space has been extensively refurbished to a high standard having stripped the building back to its core structure. The refurbishment works includes, new glass fa?ade, LED lighting, lifts, fire and air-conditioning systems.

FEATURES:

- Premium CBD location & address
- High NBS