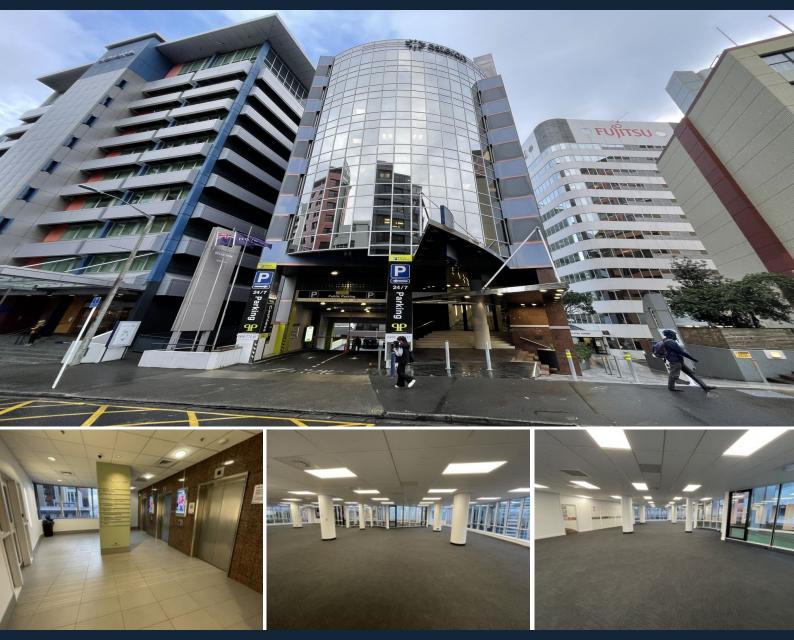

## Level 7/139 The Terrace Wellington Central

## Floor To Ceiling Windows

Well presented open plan office space of 365m? with outside deck. Recently refurbished to high standard, including new HVAC, LED lighting and carpet. Great natural light and close access to the CBD.

KEY FEATURES:

- Great location
- Proactive and responsive landlord
- High NBS
- Complimentary gym access

For more information about this space, to arrange a viewing and finding out about other suitable space, please contact: