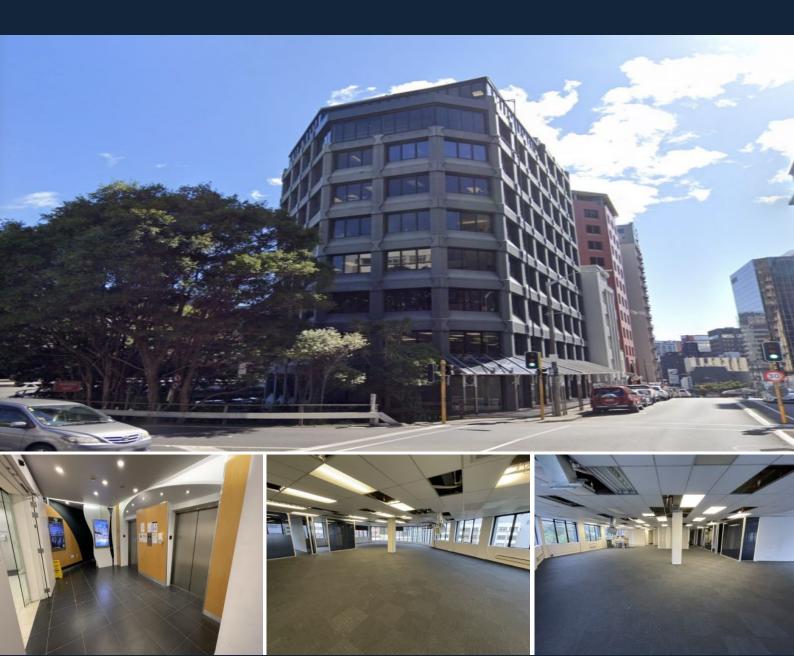

## Level 7/138 The Terrace Wellington Central

## 138 The Terrace - NBS 95%

OFFICE SPACE DETAILS:

Whole floor (342m?) is available, consisting of large open plan areas and four office / breakout rooms.

Close proximity to cafes, restaurants and the golden mile. Ideal location to give your business a CBD location and good value at the same time.

## FEATURES:

- Reasonably priced
- Premium Terrace location
- Great natural light
- Easy access to everything you need
- Proactive and responsive landlord
- Complimentary access to a well equipped gym
- NBS 95%