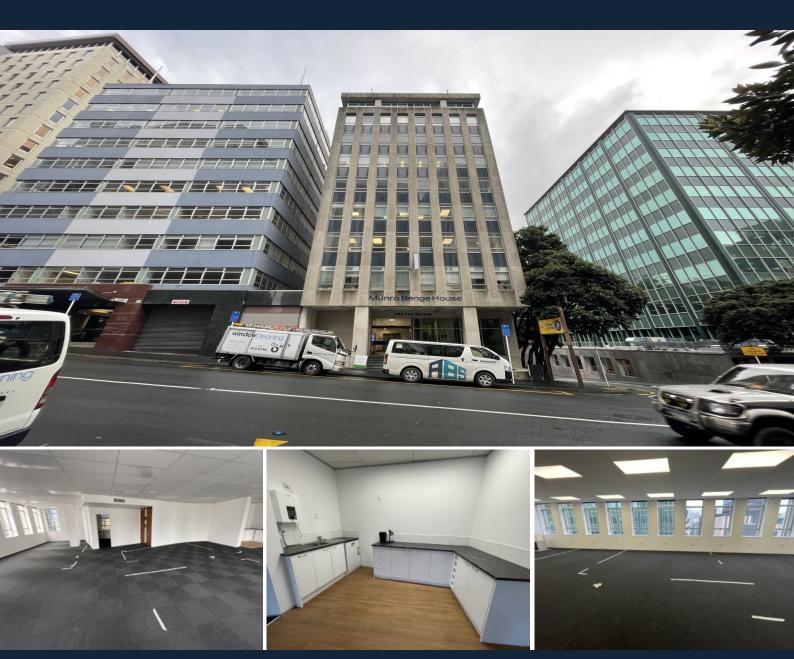

# Level 4/104 The Terrace Wellington Central

## Its All About The Terrace - 179m?

#### OFFICE SPACE DETAILS:

Part floor (179m?) is available, consisting of large open plan areas, one office / breakout room and kitchen (space can be configured to suit).

Close proximity to cafes, restaurants and the golden mile. Ideal location to give your business a CBD location and good value at the same time.

### FEATURES:

- Reasonably priced
- Premium Terrace location
- Excellent natural light
- Easy access to everything you need
- Proactive and responsive landlord
- Complimentary access to a well equipped gym