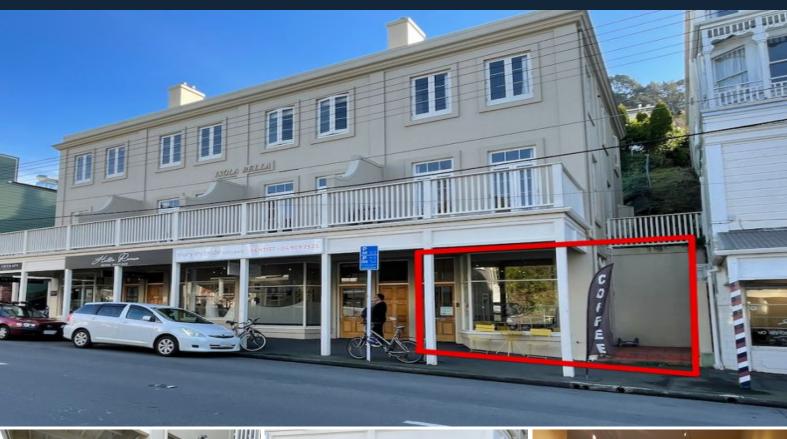

## 310 Tinakori Road Thorndon

## Tinakori Road Retail Unit

Now available for lease is a very well presented retail shop of approx 33m2 (with small outdoor area to the side).

Modern design with a 3.5m ceiling height.

Own WC & kitchenette.

This is the only retail space currently available on Tinakori Road, so act quick to secure. Available from September 2021

(Note, whilst currently occupied as a Cafe, the file photos show the shop vacant)