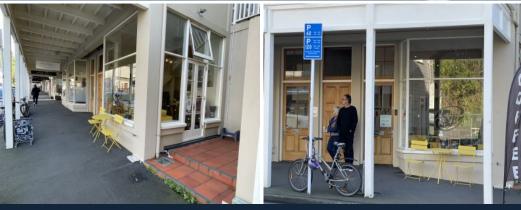

## Tinakori Road Retail Unit

Now available for lease is a very well presented retail shop of approx 33m2 (with small outdoor area to the side).

Modern design with a 3.5m ceiling height.

Own WC & kitchenette.

This is the only retail space currently available on Tinakori Road, so act quick to secure. Available from September 2021

(Note, whilst currently occupied as a Cafe, the file photos show the shop vacant)