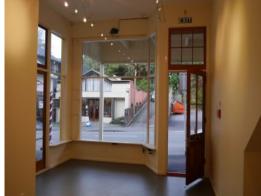

## Tinakori Road Retail Unit

Now available for lease is a very well presented retail shop of approx 33m2 (with small outdoor area to the side).

Modern design with a 3.5m ceiling height.

Own WC & kitchenette.

This is the only retail space currently available on Tinakori Road, so act quick to secure. Available from September 2021

(Note, whilst currently occupied as a Cafe, the file photos show the shop vacant)