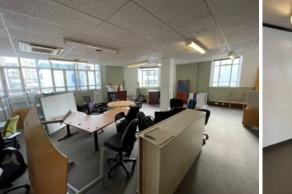

#### OFFICE SPACE DETAILS:

Part open plan floor space (139m?) available on level 7, offering good natural light and separate board / breakout room. Includes a shared kitchen and meeting room.

Space is currently being used for storage, but can quickly be removed when required.