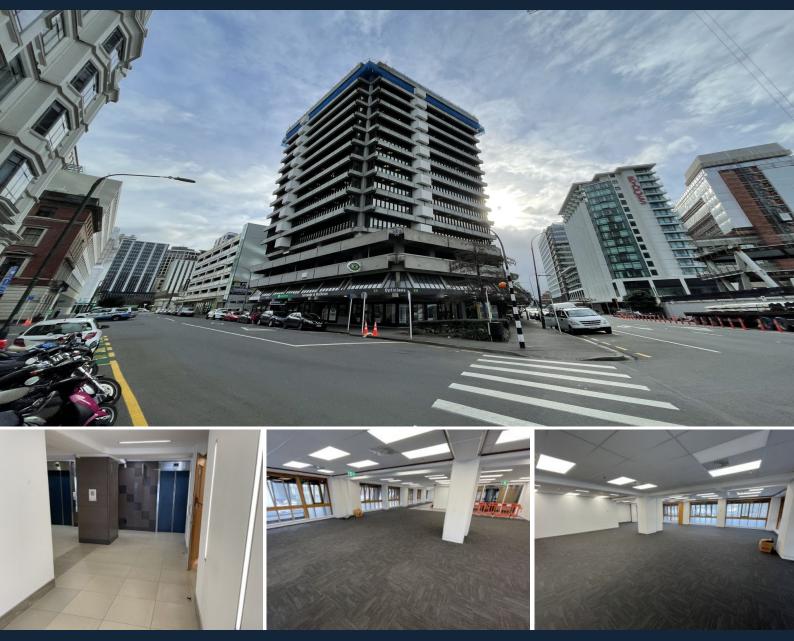

#### BUILDING DETAILS:

16 storey office building providing 12 levels of office space, two parking levels, one storage level, ground floor retail and two lower basement levels. Serviced by four lifts and has back up generator. The building NBS is %100.

### OFFICE SPACE DETAILS:

Recently refurbished open plan floor space (302m?) available on level 1. New ceiling and upgraded LED lights.

Short walk to the waterfront, railway station and the golden mile.

#### FEATURES:

- Premium CBD location
- High NBS at 100%
- Easy access to everything you need