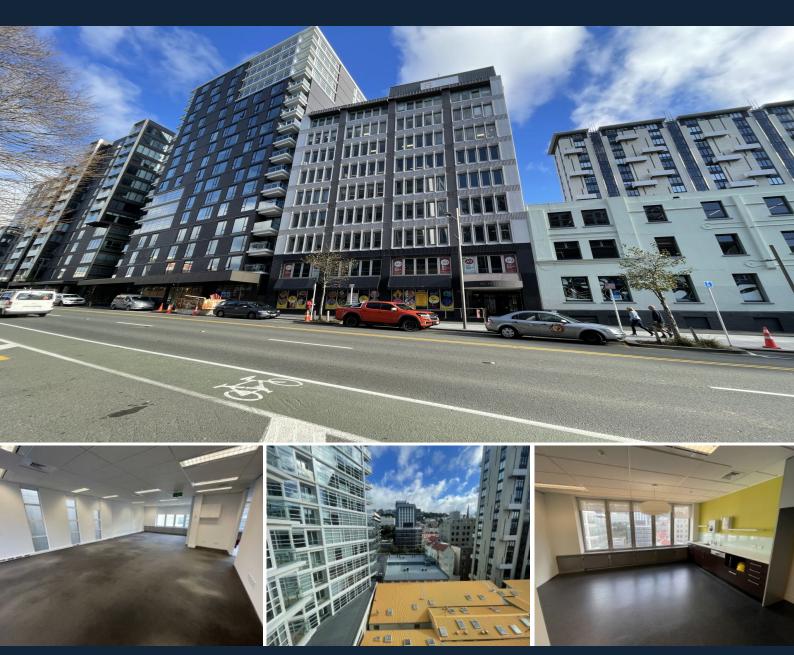

## Level 8/158 Victoria Te Aro

## Entire Top Floor - Victoria Street

An entire floor (324m?) on Level 8 is available within S & T House, complete with open plan areas, offices, server room, storage room and a large kitchen.

Great location with a good selection of cafes and restaurants nearby and close access to the CBD & Cuba Street.

#### KEY FEATURES:

- Fit out complete
- Great location
- Showers and bike storage
- Proactive and responsive landlord
- Good seismic rating