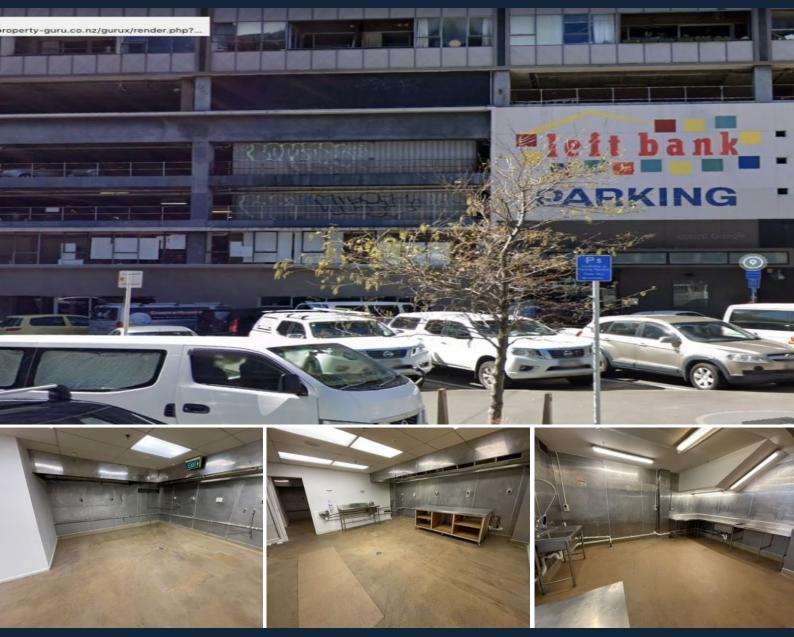

## **CBD** Catering Space

Large catering space (500m?) on level 1 is available to lease, which includes four chillers and fully equipped with benches, grease trap, office space and storage.

Level 2 includes two parks and extra storage and a goods lift to level 1.

Great space for catering business to prepare and store food (formerly used by Wishbone).

## KEY FEATURES:

- Central CBD location
- Goods lift
- Plenty of storage and chiller space.
- Proactive and responsive landlord

For more information about this space or other space and to arrange a viewing, please cont