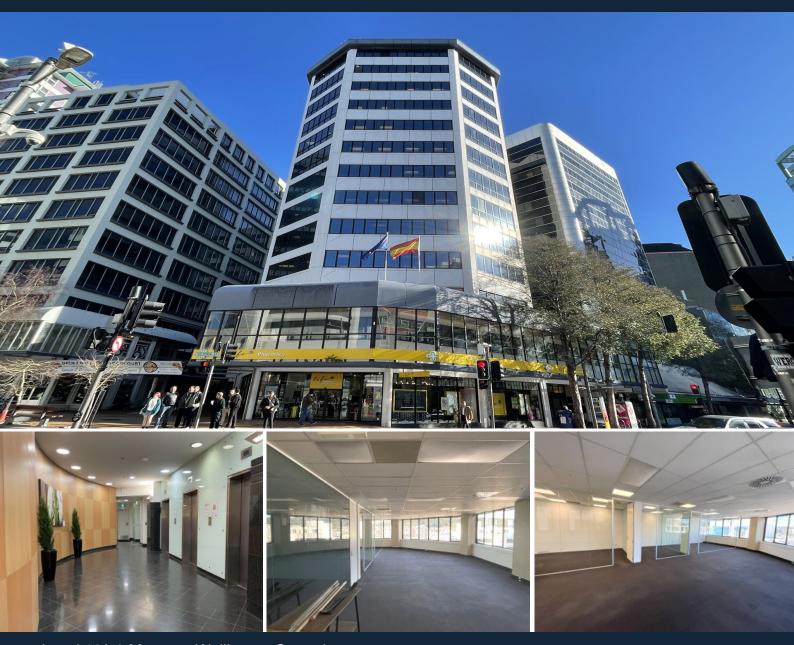

# Level 10/50 Manners Wellington Central

## Great Location with Spectacular Views - 168.5m?

Part office space (168.5m?) on the tenth floor is now available to lease, open place layout with three separate meeting / breakout rooms and kitchenette.

Spectacular views looking over Mt Victoria and harbour.

#### FEATURES:

- Multiple meeting / breakout rooms.
- Quality fitout
- Good natural light
- Kitchenette
- Motivated landlord
- Bike storage & showers

For more information about this space, to arrange a viewing and finding out about other suitable space, please contact: