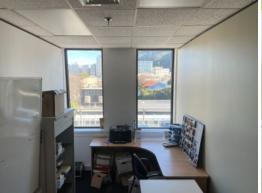

#### A room with a view

A lovely little office (21.4m?) with a nice view overlooking parts of Thorndon and Tinakori Hill, with shared use of a kitchen and boardroom.

#### FEATURES:

- Good natural light
- Great view
- Proactive and responsive property management
- Easy access to train station
- Stylish lobby.
- A hop skip and jump to the cake tin

For more information about this space, to arrange a viewing and finding out about other suitable space please contact: