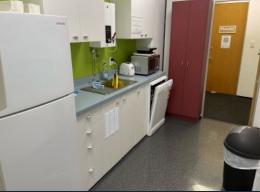

#### A room with a view

A lovely little office (21.4m?) with a nice view overlooking parts of Thorndon and Tinakori Hill, with shared use of a kitchen and boardroom.