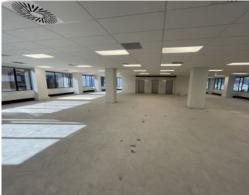

### OFFICE SPACE DETAILS:

Entire floor (437m?) with great views overlooking Lambton Quay. Full base build completed to bare space, complete with new ceiling grid, tiles, lights, HVAC and bathroom.

Space can be split if required to create several tenancies.