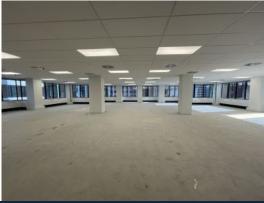

### OFFICE SPACE DETAILS:

Entire floor (437m?) with great views overlooking Lambton Quay. Full base build completed to bare space, complete with new ceiling grid, tiles, lights, HVAC and bathroom.

Space can be split if required to create several tenancies.