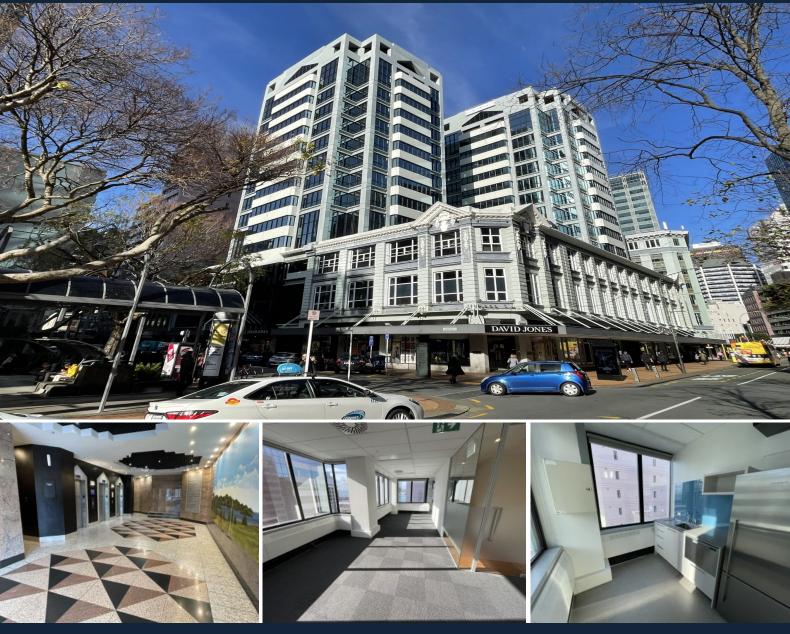

#### BUILDING DETAILS:

Midland Chambers is the northernmost of the twin towers above the David Jones department store. Situated in the heart of Lambton Quay with access from Johnston Street, it has 14 floors of excellently lit office floors.

Superbly served with 3 lifts the building also offers 24 under-cover car parks.

#### OFFICE SPACE DETAILS:

North facing tenancy (54m?) with great views overlooking Midland Park. Open plan space with kitchen that includes a F & P dishdrawer dishwasher and fridge / freezer.