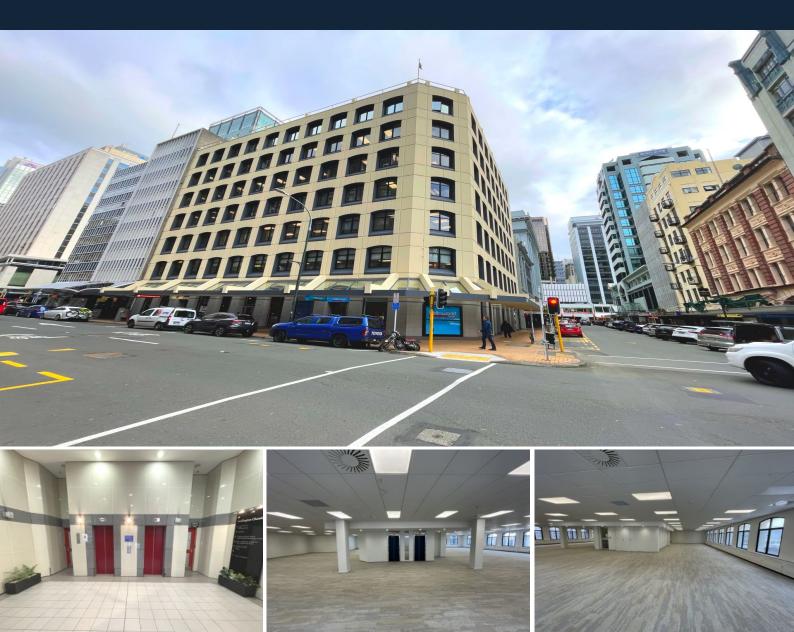

# Level 6/154 Featherston Wellington Central

## Featherston St Office Opportunity

There is an opportunity to rent the entire 6th floor within the Wellington Chambers building, located on the corner of Featherston and Brandon Street.

Space has the ability to be split into two tenancies if a smaller size is required.

#### FEATURES:

- Central CBD location
- Easy access to transportation
- Proactive and responsive landlord-
- Access to a well equipped gym with full time personal trainers, which is located at 70 The Terrace.

## Negotiation

Type : Offices
Building Size : 672.66 m2