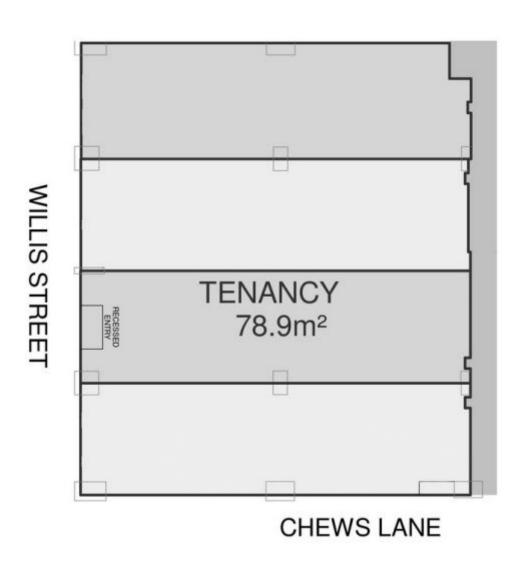

# High profile retail opportunity on Willis Street - 78.9m?

A modern retail tenancy is available on Wellington's prime retail strip on Willis Street. This is an excellent opportunity to give your business a presence in a thriving part of town.

## Negotiation

**Type** : Retail/Showroom **Building Size** : 78.9 m2