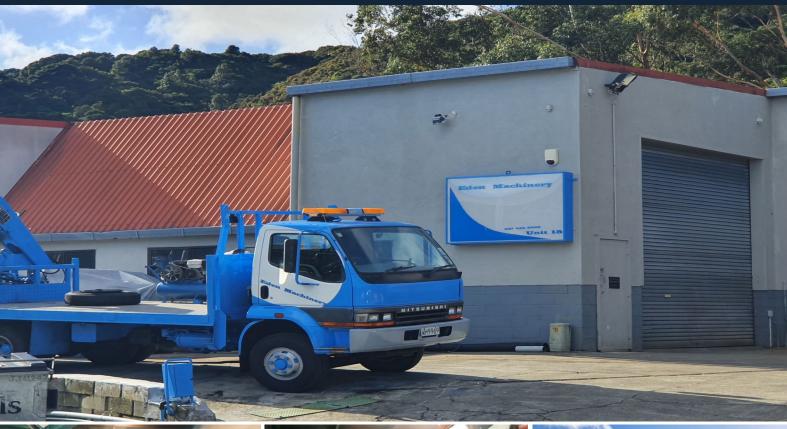

## 15/80 Eastern Hutt Road Taita

## Great value - Small Unit Title workshop in handy location

approx. 152 m2 in area 2 car parks on site High Stud Industrial Roller Door access Small office Vacant possession 3-phase power

3-phase power Kitchen and W/C

Good profile on Busy Arterial Route

For Sale by Deadline Private Treaty closing 5pm 25th June ( if not sold prior )

Call Sole Agent Matt Clarke for more information, and to arrange inspections, on 027  $\,$  4409  $\,$  608  $\,$ 