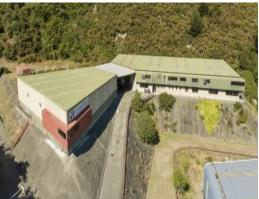

## Owner occupiers take note

Rarely will you find an opportunity like we have with 14 Tunnel Grove, Gracefield. Positioned on an elevated site, with views to Wellington Harbour, across Gracefield, and up into the Hutt Valley, this property offers great owner-occupier premises with further development potential.

## Key details:

Buildings approx. 1,530m? in area featuring high-stud column free warehousing, offices, staff room and associated amenities

Land 7,398m? in area (more or less)

Clean Freehold Title

Ample Car parking on the Terrace below

Potential with redevelopment land at the rear of the property

Property is well above sea level, and unlikely to suffer flooding

Buildings are all-steel construction with steel long-run roofing

Seismic rating at 70%NBS