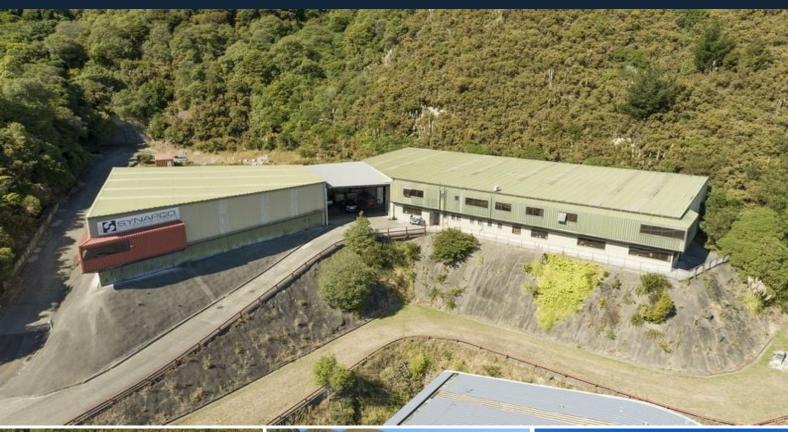

## Owner occupiers take note

Rarely will you find an opportunity like we have with 14 Tunnel Grove, Gracefield. Positioned on an elevated site, with views to Wellington Harbour, across Gracefield, and up into the Hutt Valley, this property offers great owner-occupier premises with further development potential.

## Key details:

Buildings approx. 1,530m? in area featuring high-stud column free warehousing, offices, staff room and associated amenities

Land 7,398m? in area (more or less)

Clean Freehold Title

Ample Car parking on the Terrace below

Potential with redevelopment land at the rear of the property

Property is well above sea level, and unlikely to suffer flooding

Buildings are all-steel construction with steel long-run roofing

Seismic rating at 70%NBS