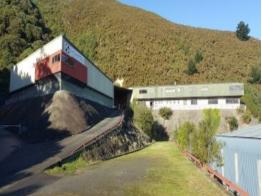

## Owner occupiers take note

Rarely will you find an opportunity like we have with 14 Tunnel Grove, Gracefield. Positioned on an elevated site, with views to Wellington Harbour, across Gracefield, and up into the Hutt Valley, this property offers great owner-occupier premises with further development potential.

## Key details:

Buildings approx. 1,530m? in area featuring high-stud column free warehousing, offices, staff room and associated amenities

Land 7,398m? in area (more or less)

Clean Freehold Title

Ample Car parking on the Terrace below

Potential with redevelopment land at the rear of the property

Property is well above sea level, and unlikely to suffer flooding

Buildings are all-steel construction with steel long-run roofing

Seismic rating at 70%NBS