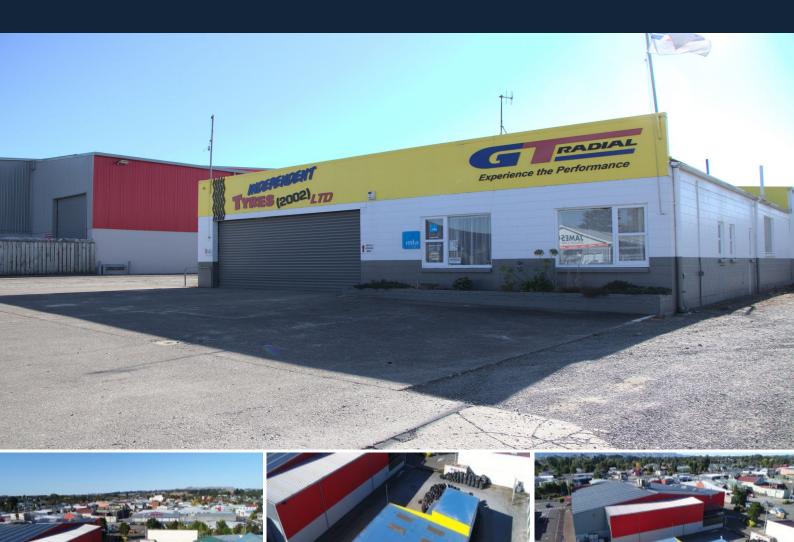

This popular site is currently leased to Independent Tyres, and has not had a day vacant in over 20-years. The current 5-year lease term runs through to January 2026

With an annual rental of \$20,165 plus GST, and all outgoings paid for by the Tenant, this property offers a great hands-off investment opportunity.

The functional building has a floor area of 268m?, and sits on a large land area of 1282m?, allowing plenty of scope for additional development in the future.