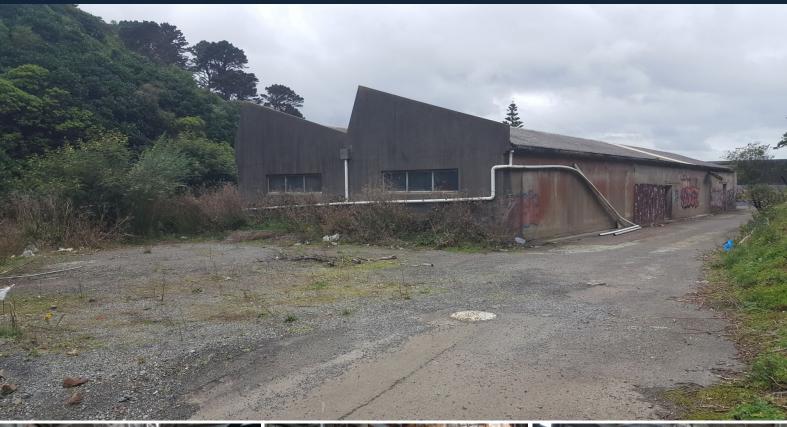

## 27 Cornish Street Petone

## Engineering Building In Petone 'needing some love'

Approx. 1,100 m2 of Floor area comprising Workshop, Offices, and amenities.

Handy Petone location.

Heavy Industrial building construction suitable for Engineering business

Fee Simple title of approx. 2,000 m2 of land

Gantry for crane

Excellent power supply

Vacant possession for immediate occupation

Call Matt Clarke for more detail or arranging inspection on 027 4409 608

## Negotiation

Type : Industrial

Sold Date : Monday, 13th July 2020

Land : 2100 m2 Building Size : 1130 m2