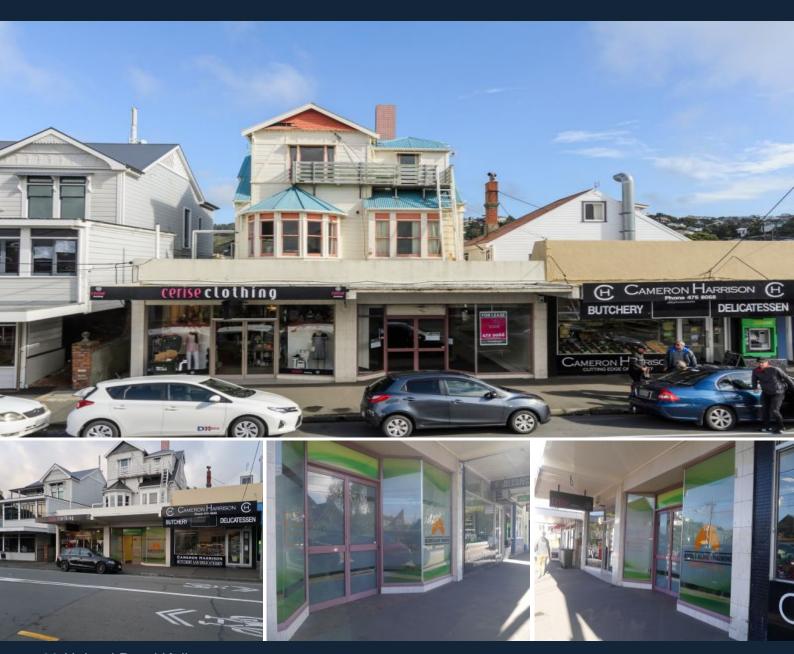

## 93 Upland Road Kelburn

## Kelburn Retail

Well presented Kelburn retail premises, fully self contained with good profile frontage to Upland Road.

Approx 110m? with open plan retail area, two small office or storerooms and staff area at the rear.

(Note, some photos are previous file shots, with the interior having been upgraded)

This space should be in hot demand, with Kelburn having had a 100% retail occupancy up until the availability of this unit. Neighbouring tenancies include Cerise Clothing, and Cameron Harrison Butchery, who both have a loyal a regular clientele.

With Kelburn being one of the gateways to Karori, Highbury and Northland, your business will be well placed to capitalise on the steady traffic and predestrian flow in the area.