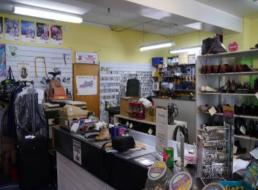

## Terrace Level Floor Currently Retail & Office

99 The Terrace comprises 9 levels with this unit being Level 2 (Terrace level) being approx 135m2.

Retail fronting The Terrace is leased until May 2019 and is approx 65m2 in size.

The office component is approx 70m2 and both areas could be interconnected.

Pedestrian access (both lift and stairs) to Woodward Street.

Seismic Grading 75% NBS.

Viewing by appointment only.

For Sale by Negotiation.