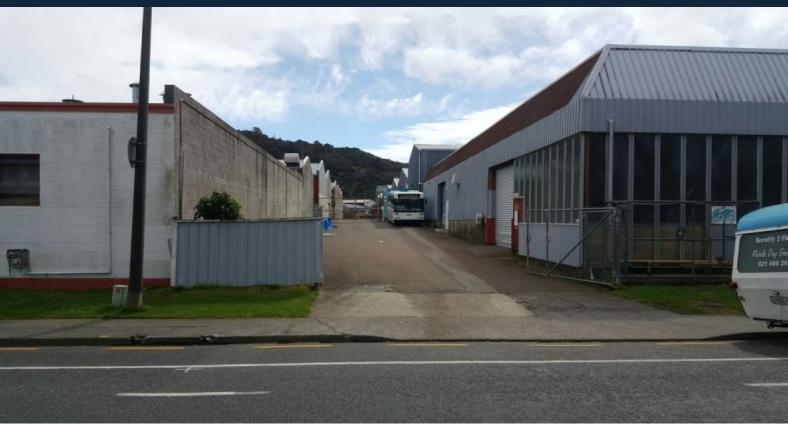

Just five minutes' drive over the Hill in Wainulomata, this Fee Simple Property with great Street Profile on the Main Road sits on approx. 1,839m2 land area and comprises High-stud Warehouse in two longitudinally-oriented clear span bays with secured yard space.

Now in Four tenancies, this Investment opportunity has ?add value' with possibility of future rent increases. Current Income \$89,800 pa + GST.

Price is under \$1,000,000, and a canny Investment buyer should be laughing all the way to the bank.

## Negotiation

Type : Industrial

**Sold Date** : Monday, 3rd September 2018

Land : 1839 m2 Building Size : 1340 m2