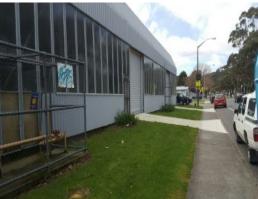

Just five minutes' drive over the Hill in Wainulomata, this Fee Simple Property with great Street Profile on the Main Road sits on approx. 1,839m2 land area and comprises High-stud Warehouse in two longitudinally-oriented clear span bays with secured yard space.

## Negotiation

Type : Industrial

**Sold Date** : Monday, 3rd September 2018

Land : 1839 m2 Building Size : 1340 m2