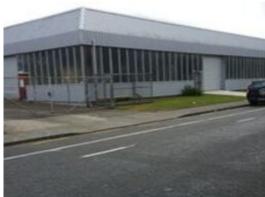

Just five minutes' drive over the Hill in Wainulomata, this Fee Simple Property with great Street Profile on the Main Road sits on approx. 1,839m2 land area and comprises High-stud Warehouse in two longitudinally-oriented clear span bays with secured yard space.

## Negotiation

Type : Industrial

**Sold Date** : Monday, 3rd September 2018

Land : 1839 m2 Building Size : 1340 m2