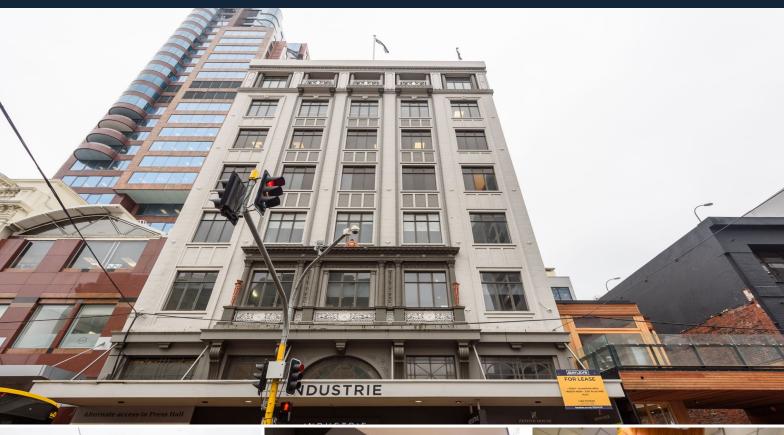

# 7/82 Willis Street Wellington Central

#### THE BUILDING

?Zephyr House? (Originally the ?Evening Post? Building) was erected about 1928, of reinforced concrete construction. The Building now comprising, two distinct areas per floor, each with own Unit Title. Entry is by 13 passenger (990 kg) Lift, or by distinctively attractive feature stone staircase.

#### THE LOCATION

Located opposite Mercer Street, in the heart of the Retail area of Wellington's ?Golden Mile? and within two minutes walk of the Wellington City Council Offices, the Civic Centre, and the Wellington Public Library, with their attendant Public Carparking areas for client use.