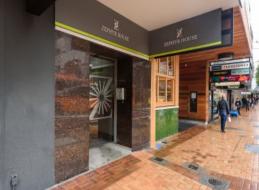

#### THE BUILDING

?Zephyr House? (Originally the ?Evening Post? Building) was erected about 1928, of reinforced concrete construction. The Building now comprising, two distinct areas per floor, each with own Unit Title. Entry is by 13 passenger (990 kg) Lift, or by distinctively attractive feature stone staircase.