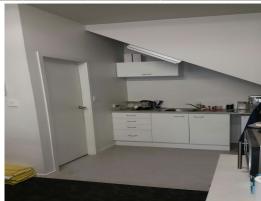

## Smart, modern Commercial Industrial Building in Avalon Business Park

Unit 31, a Modern Building building 100% of current code, featuring 6-7 metre High Stud Warehouse, 5.5 metre Roller Door, mezzanine work-space, high stud, air-conditioned offices, with parking for 3-4 vehicles outside the front door.