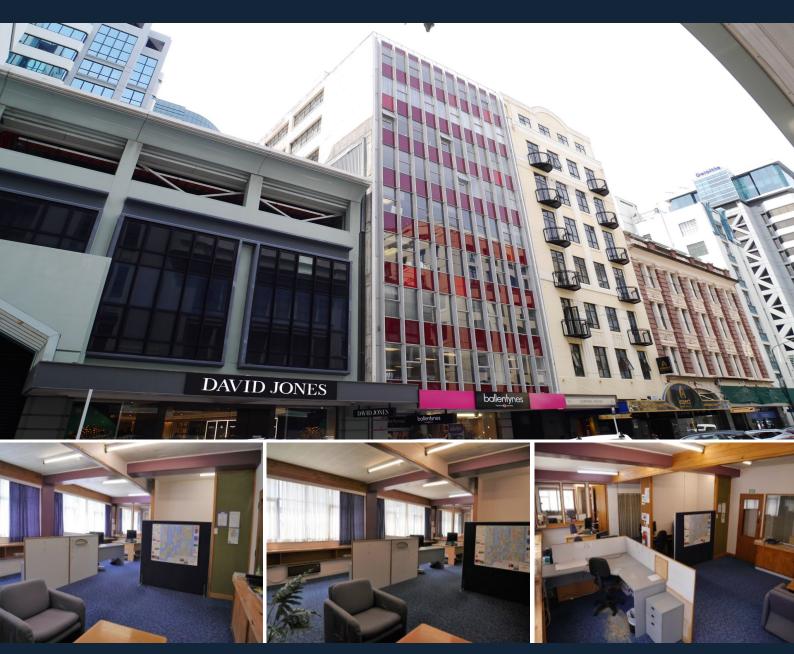

## Level 7/26 Brandon Street Wellington Central

## Central CBD Owner-Occupier Opportunity

A fully self-contained office floor in the heart of the CBD.

Currently under Company-Share ownership on Wellington City Council Leasehold Land.

Partitioned, and fully self contained with own kitchen and WC facilities.

Good natural light with West facing windows providing plenty of afternoon sun.

Now Selling by Private Treaty, with price guide from \$223,000 plus GST if any, with VENDOR FUNDING available for approved purchasers, from cash deposit of only \$67,000.