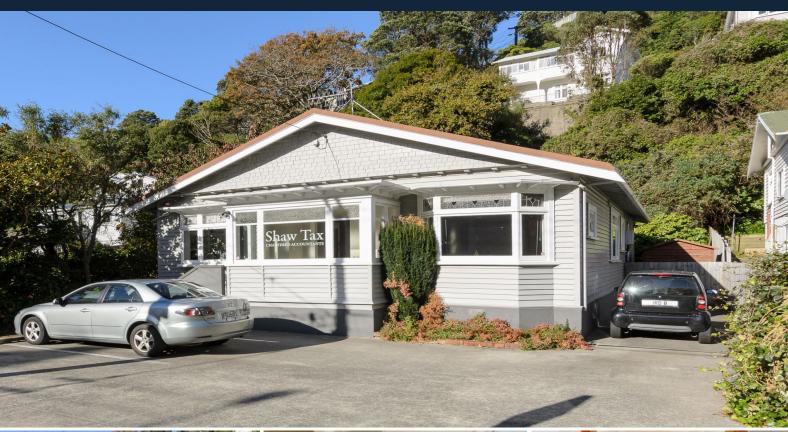

## 153 Glenmore Street Kelburn

## High Profile Suburban Medical or Office Premises

Situated on upper Glenmore Street, near the base of The Rigi, these high profile office premises should appeal for a number of possible uses.

 $\label{prop:control} \mbox{Featuring carparking out-front, and office, boardroom and previously clinical areas.}$ 

Beautifully remodelled a number of years back, and enjoying a mix of modern yet character features, this property will appeal to the more discerning medical or office practitioner, requiring their own dedicated and destination premises.