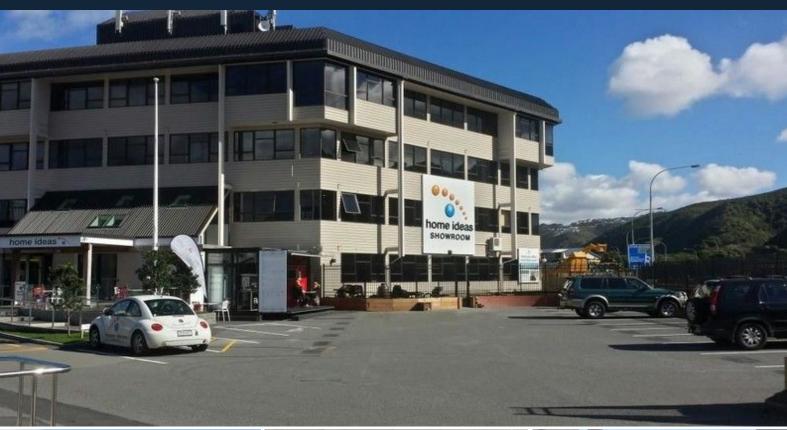

Level 3 T3/10 Hutt Road Petone

## Prime profile position

Pole position with excellent signage possibilities. Approximately 250m2 of high quality floor area remaining. Refurbished open-plan office space. Great views all round with plenty of natural light. Lifts. Ample car parking on-site. Air-conditioned. Public transport close by. Petone-Grenada link will be adjacent. Available now. Why waste your money on Office space in Wellington City?