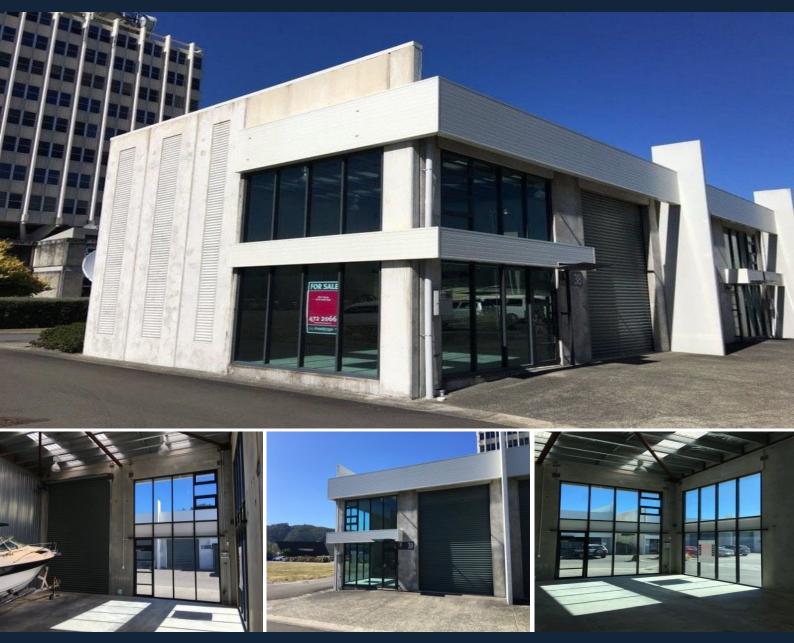

## 38/55 Percy Cameron Avalon

## Excellent value, modern and new

New Commercial/Industrial Building built to 100% of current code. High stud of 6-7 metres, and designed for allowing construction of mezzanine floor space. Truck height roller door, with services such as power, telephone/data, water, and waste, ready for connection.

Modern and practical in a handy central location.

For sale by negotiation.

Contact Matt Clarke for more detail or arranging inspection, on 027 4409 608.

## Negotiation

: Industrial

: Monday, 12th December 2016

Sold Date

Туре

- Land
- : 197 m2 Building Size : 96 m2

**Matt Clarke** +64 274409608