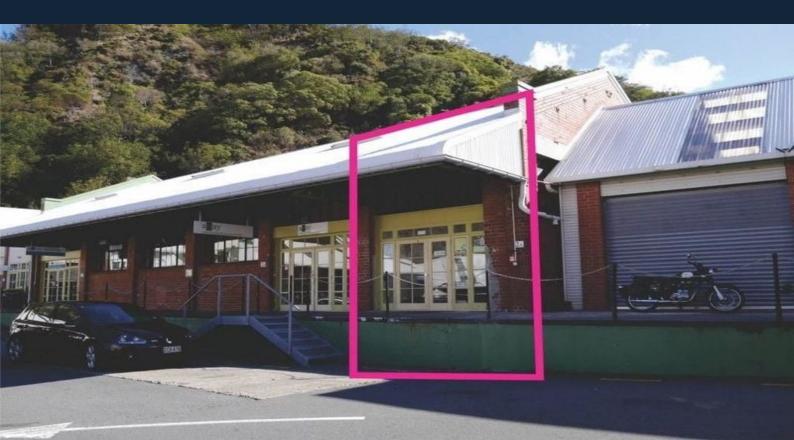

## Office Unit With Carpark

Self contained unit of approx. 60m2 (ground floor 40m2 and mezzanine 20m2). Open plan, high stud, kitchenette and toilet. One carpark. Great location with easy access to CBD and Johnsonville, Petone and beyond.

Selling with vacant possession at fixed price of \$195,000 plus GST (if any).

For further detail and copy of Form 18 call the Sole Agents now.

LIM report also available.

Contact Terry on: Office: 04 474 1585 Mobile: 027 296 5989 Email: terry@paulhastings.co.nz

## 195000

Туре

: Offices

- Sold Date
- : Thursday, 5th January 2017 Building Size : 60 m2

**Carl Hastings** +64 21403502