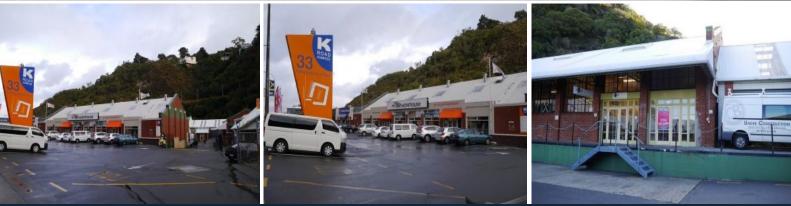

## Office Unit With Carpark

Self contained unit of approx. 60m2 (ground floor 40m2 and mezzanine 20m2). Open plan, high stud, kitchenette and toilet. One carpark. Great location with easy access to CBD and Johnsonville, Petone and beyond.

Selling with vacant possession at fixed price of \$195,000 plus GST (if any).

For further detail and copy of Form 18 call the Sole Agents now.

LIM report also available.

Contact Terry on: Office: 04 474 1585 Mobile: 027 296 5989 Email: terry@paulhastings.co.nz

## 195000

Туре

: Offices

- Sold Date
- : Thursday, 5th January 2017 Building Size : 60 m2

**Carl Hastings** +64 21403502