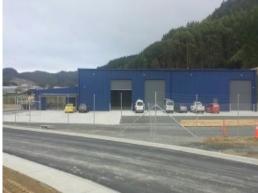

## Fletcher subsidiary Investment Property

A New Design-Built Factory Warehouse, newly completed, leased to Placemakers Frame and Truss - a Fletcher subsidiary. Eight year first term with two six year rights of renewal.

Note - Photo's are historical, and the property is now essentially complete.

Building - approx. 1800 square metres with 6 metre stud height. Yard approx. 5500 square metres in area. 24 Carparks. Annual rental \$247,990 plus GST Net. Marketed by Private Treaty.