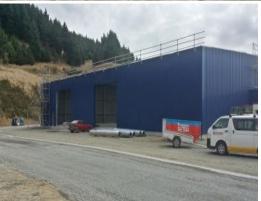

## Fletcher subsidiary Investment Property

A New Design-Built Factory Warehouse, newly completed, leased to Placemakers Frame and Truss - a Fletcher subsidiary. Eight year first term with two six year rights of renewal.

Note - Photo's are historical, and the property is now essentially complete.

Building - approx. 1800 square metres with 6 metre stud height. Yard approx. 5500 square metres in area. 24 Carparks. Annual rental \$247,990 plus GST Net. Marketed by Private Treaty.