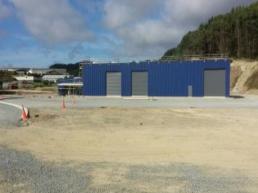

## Fletcher subsidiary Investment Property

A New Design-Built Factory Warehouse, newly completed, leased to Placemakers Frame and Truss - a Fletcher subsidiary. Eight year first term with two six year rights of renewal.

Note - Photo's are historical, and the property is now essentially complete.

Building - approx. 1800 square metres with 6 metre stud height. Yard approx. 5500 square metres in area. 24 Carparks. Annual rental \$247,990 plus GST Net. Marketed by Private Treaty.