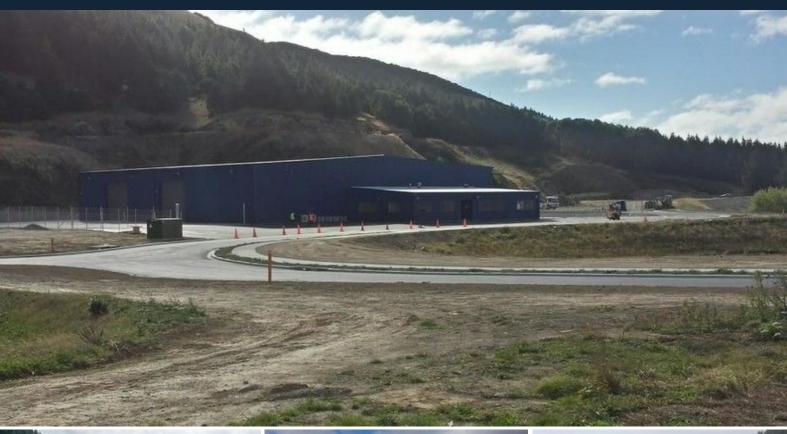

## Fletcher subsidiary Investment Property

A New Design-Built Factory Warehouse, newly completed, leased to Placemakers Frame and Truss - a Fletcher subsidiary. Eight year first term with two six year rights of renewal.

Note - Photo's are historical, and the property is now essentially complete.

Building - approx. 1800 square metres with 6 metre stud height. Yard approx. 5500 square metres in area. 24 Carparks. Annual rental \$247,990 plus GST Net. Marketed by Private Treaty.