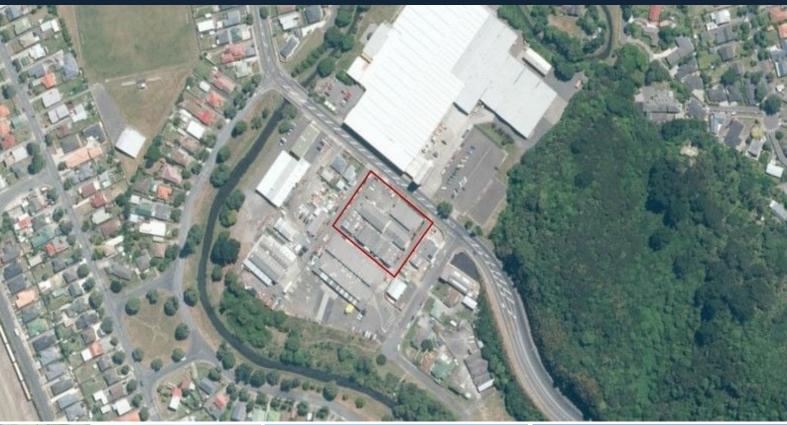

## 54-76 Wainui Road Waiwhetu

## Waiwhetu Industrial Park, Lower Hutt

Eight Warehouse Buildings of various configurations and construction, combined nett lettable area totals approx. 2,131m2, with 22 carparks on-site.

Land area 4,347m2, Freehold (Fee Simple).

## Negotiation

Type : Industrial

Sold Date : Friday, 10th March 2017

**Land** : 4347 m2 **Building Size** : 2780 m2