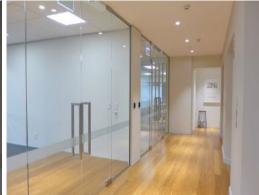

## THE SPACE

Walk through the modern glazed tenancy doors to timber floors and two meeting rooms or large offices. The balance of the floor is open plan with a great kitchen area at the rear.

Other tenants on the floor have also presented their tenancies to a high standard.