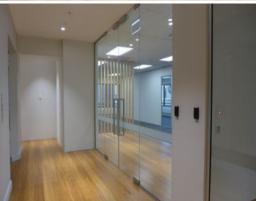

## THE SPACE

Walk through the modern glazed tenancy doors to timber floors and two meeting rooms or large offices. The balance of the floor is open plan with a great kitchen area at the rear.

Other tenants on the floor have also presented their tenancies to a high standard.