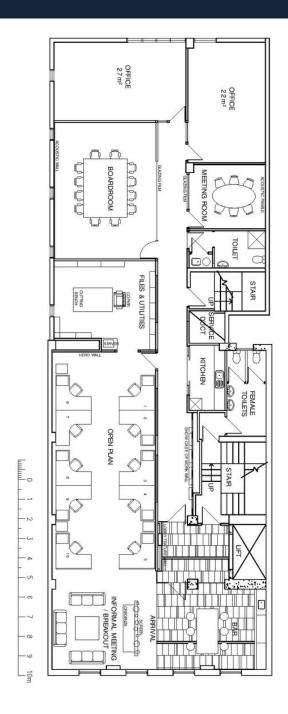

The current configuration allows multiple areas of occupation, while a well designed entrance area doubles as a reception, and a great spot for client entertainment or staff drinks. This area is part of a larger open plan office area, with utility space at the rear.

Take the whole floor yourself, or lease out some of the smaller office areas to provide extra income. A central corridor provides access to four other office areas, that could also be used for meeting or boardroom functions.

With the floor including showers and a functional kitchenette area, the options available with this floor are almost endless.