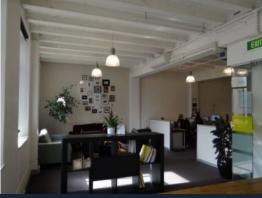

The current configuration allows multiple areas of occupation, while a well designed entrance area doubles as a reception, and a great spot for client entertainment or staff drinks. This area is part of a larger open plan office area, with utility space at the rear.