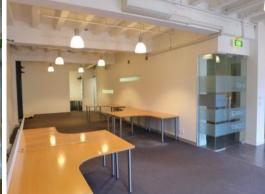

Take the whole floor yourself, or lease out some of the smaller office areas to provide extra income. A central corridor provides access to four other office areas, that could also be used for meeting or boardroom functions.