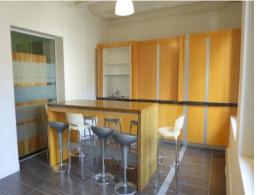

With the floor including showers and a functional kitchenette area, the options available with this floor are almost endless.