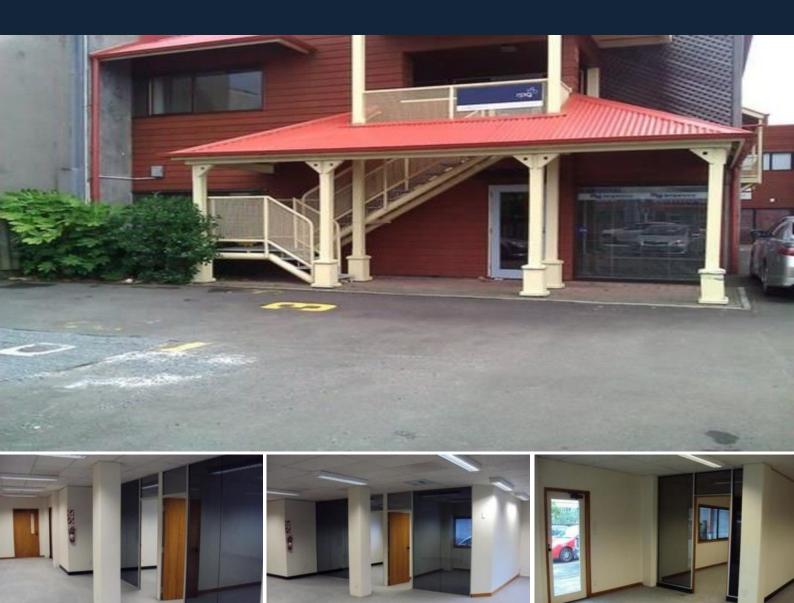

## 27 Kings Crescent - Grnd Flr Lower Hutt

## Ground floor Offices, to suit professionals

Ground Floor of approx. 170m2, with two Car-parks. Additional parks are available nearby. Lighting has been newly replaced. Very tidy, easy to access, Central Hutt address. Carpet will be replaced for the new tenant. Building facade metalwork will be repainted in the near future. Close to Public transport. Tenant Signage is permitted on the facade. Annual Rental equates to \$595 per week plus GST, including two Carparks.