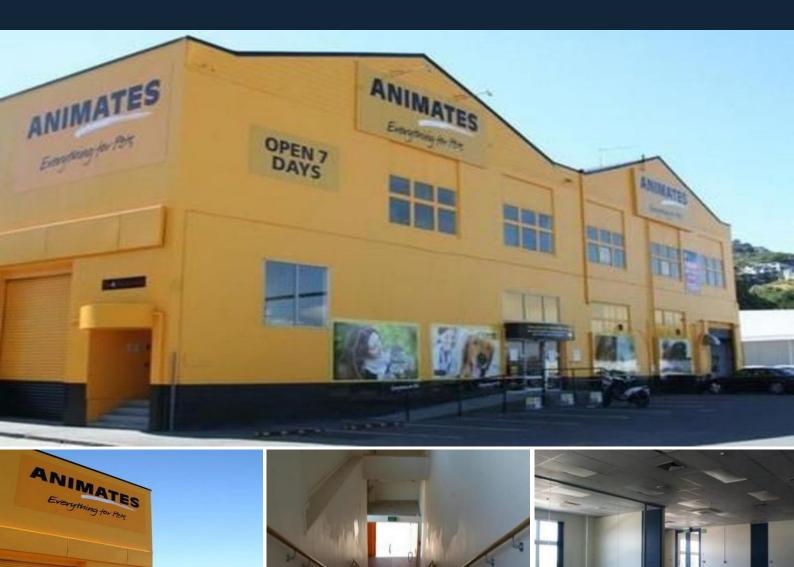

## 132 Hutt Road Kaiwharawhara

## Ex 'Pace' Space

Formerly occupied by Pace Couriers, this is a well presented upper level space in an 80% NBS building in Kaiwharawhara. Access is via Westminster Street, with good car-parking options available. This 346m2 space has natural light from two sides with eastern views across the Harbour. New carpeting and full tenant controlled HVAC system are in place as is three offices (two with Harbour views) a large open plan area along with a kitchen/lunchroom and three utility rooms. Landlord can assist with the tenant's fit-out costs.